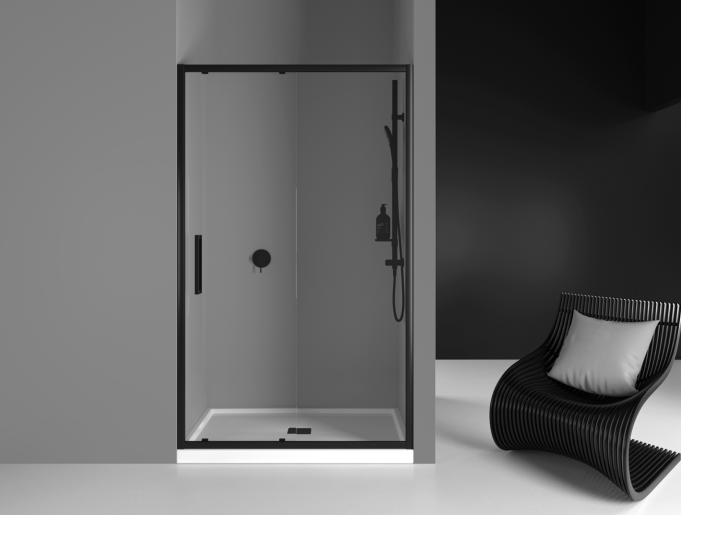

# SHOWER ENCLOSURES

From the first sketch to initial design concept to final production, quality is the key component, so that ultimately you get to share in our ethos by having your own quality experience when you use an Elementi shower enclosure.

Elementi shower enclosures are strong, durable and stylish. From the premium detailing to invisible fixings, design has been considered down to the very last detail. Our products are made from the highest quality materials, with added design features and installation benefits to make sure that once you have chosen your product, it is easy to install and reliable in its use.

Within our ranges we have a number of sizes in a square or rounded profile to suit your space, pivot or roller doors for easy access as well as corner or centre waste options to fit your plumbing requirements.

#### EASY CLEAN NANO GLASS

Advanced NANO technology creates a non stick surface making glass easy to clean and stain resistant

#### PATENTED QUICK FIX SYSTEM

New patented locking technology eliminates the need for drilling holes, saving time and money.

#### SAFETY SHOWER GLASS

Shower enclosures are fitted with 6mm safety glass doors to AS/NZS 2208 standard.

#### PROVEN SHOWER TRAY DESIGN

A reinforced tray ensures self supporting rigidity with front edge lip and rear upstand for improved water proofing.

#### EXTENDED HEIGHT DOOR & LINER

A higher door and liner is more user friendly and allows a higher position for the shower rose.

#### QUALITY EUROPEAN ACRYLIC LINER

European Sanitary Grade Capped ABS Acrylic 2mm sheet is more high gloss and scratch resistant.