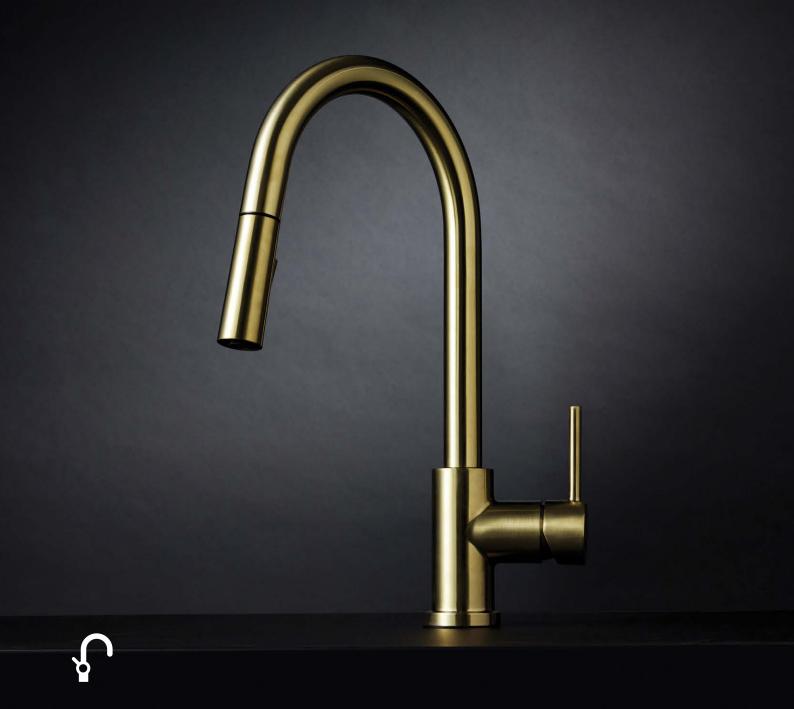

# KITCHEN

Along with an extensive range of bathroomware, Elementi offers a range of kitchen mixers. Using only the finest materials and the latest industry-leading technologies, Elementi kitchen mixers have been designed to suite all kitchens themes and withstand the daily rigours of one of the key areas of the home. Matching designs and finishes allow users to coordinate their design from bathroom to kitchen.

#### FLAWLESS FINISH

Advanced plating produces a durable surface with a long-lasting finish.

#### EFFORTLESS CONTROL

Leading edge cartridge technology with a wide and smooth operating angle.

#### FORWARD ROTATING LEVER

Movement from upright to forward ensures handle does not hit splash back.

#### **ERGONOMIC SPOUT HEIGHT**

An ergonomic spout height and operating angle allowing ease of use.

#### PULL-OUT SPRAY

The pull-out spray increases operating radius of the mixer.

#### SWIVEL SPOUT

The smooth movement of swivel spouts offers easy handling.

**ELEMENTI** 

PH: +64 (0)9 573 0490 FAX: +64 (0)9 573 0495 EMAIL: sales@robertson.co.nz