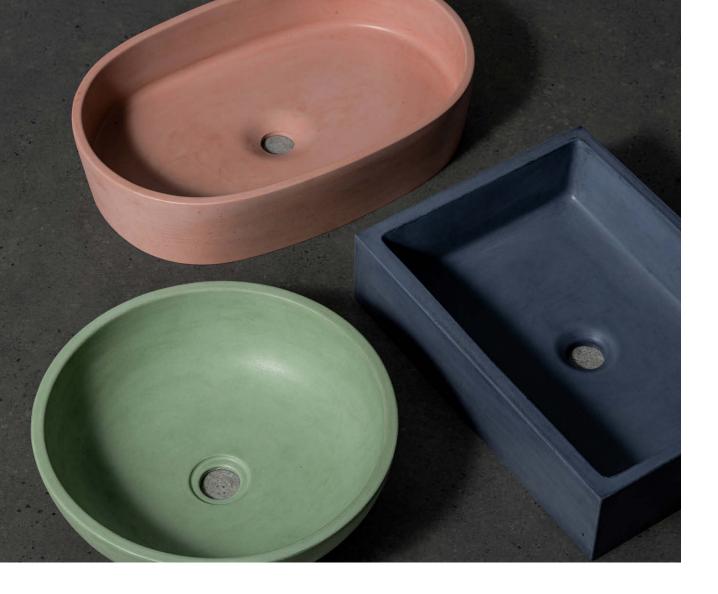

# BASINS

A basin is one of the most used, and therefore most important, features of any bathroom.

Elementi offers a range of high-quality basins to suit a variety of different needs and styles.

Every unique piece is made to the highest standards using a variety of materials including hand finished Vitreous China, Polymarble and even Concrete.

#### CONCRETE

NATURAL AND UNIQUE

Handcrafted and designed to embrace the natural properties of concrete.

REINFORCED CONCRETE

Glass fibre reinforced concrete for additional strength and durability.

HEAT & STAIN RESISTANT SEALER Durable concrete sealer is heat and stain resistant.