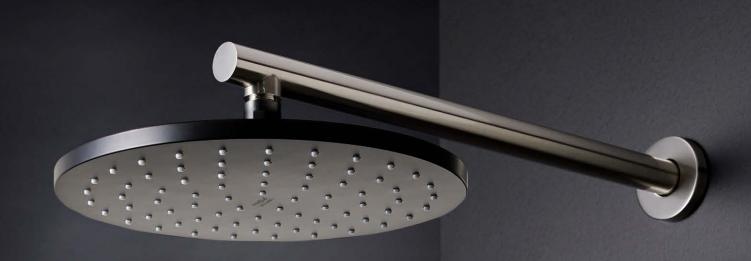

# SHOWERS

Create your personal bathing experience with Elementi's wide range of showering options. Fitted to the ceiling or wall mounted; Black or Brushed Brass; mains or multi pressure; Elementi showers come in all shapes, styles and sizes — each one designed with your satisfaction and enjoyment in mind.

Ingenious features for the trade also include Adjustable Fixation, Retrofit Kits and Extension options to not only cater to new builds but make Elementi showers the ideal renovators upgrade.

#### FLAWLESS FINISH

Advanced plating produces a durable surface with a long-lasting finish.

#### ELESPRAY

Spray technology designed to optimize spray performance and water droplet delivery.

#### THERMOSTATIC MIXER

An integrated Thermostatic mixer offers users accurate temperature control.

#### SWISS INSPIRED

Influenced by Swiss design styles of modernism and precision.