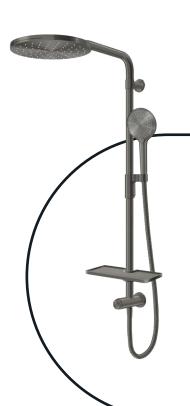

# SHOWERS

Create your personal bathing experience with Elementi's wide range of showering options. Fitted to the ceiling or wall mounted; Black or Brushed Brass; mains or multi pressure; Elementi showers come in all shapes, styles and sizes — each one designed with your satisfaction and enjoyment in mind.

Ingenious features for the trade also include Adjustable Fixation, Retrofit Kits and Extension options to not only cater to new builds but make Elementi showers the ideal renovators upgrade.