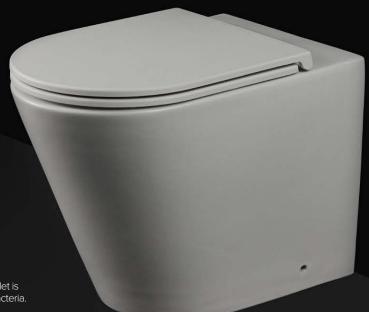

# TOILETS

You should never have to choose between style and performance. We think they go hand in hand.

Elementi toilets offer efficient water usage, robust build quality and a clean and modern design that makes them ideal for the contemporary bathroom or restroom.

State-of-the-art Hyperjet Flushing Systems and Rimless Technology makes sure users benefit from the highest hygiene standards, with all toilets equipped with a soft closing and quickly released seat.

Designed for wheelchair access and mobility, Elementi toilets also offer a selection of toilets for those with restricted movement and visual impairment to make life a little easier.

#### HYPERJET FLUSHING SYSTEM

A powerful silent vortex of water that swirls to cover and clean the whole of the bowl.

#### HYGIENIC RIMLESS DESIGN

With Rimless Technology, every surface of your toilet is easy to reach and effortless to keep clean from bacteria.

#### SOFT CLOSE SEAT SYSTEM

Both seat and lid have a gentle and quiet soft-closing mechanism for silent ease of use.

#### SUPER CLEAN E-GLAZE TECHNOLOGY

Exclusive to Elementi, E-Glaze offers 5 layers of antibacterial glaze, reducing the accumulation of Germs and Bacteria.

#### EFFICIENT INSTALLATION

Installation is efficient thanks to clever design, a variable range of set outs and the inclusion of Angle Stops.

#### COMPLIES WITH NZS 4121:2001

Designed for wheelchair access and mobility for those with restricted movement and visual impairment.